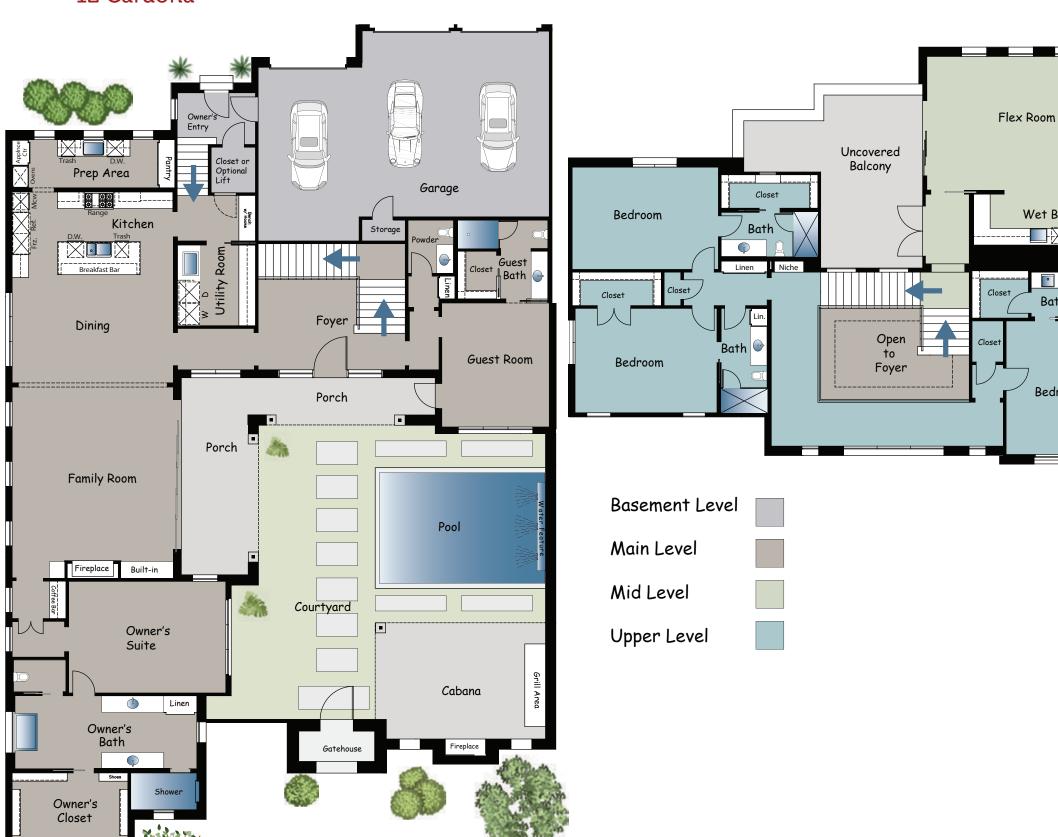

Heritage Homes 2011 E. Kirkwood Blvd., Ste 110 Southlake, TX 76092 (817)601.4576 ext 701

12 Cardona | Entrada at Westlake

Inventive elegance\_singular style

5098 Sq. Ft. Upstairs Flex Room

3 Car Garage + 1 Car Garage Multi-story

5 Bedrooms Outdoor Cabana/Grill

5 1/2 Bathrooms Downstairs Guest Suite